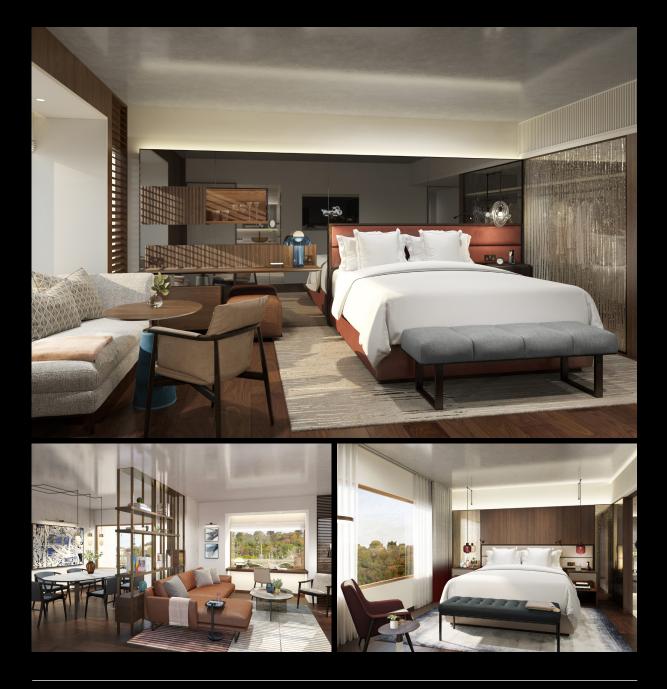

### CHOOSE YOUR ACCOMMODATION

Our 320 exquisite rooms, suites and serviced residences are all contemporary, calming, sanctuaries that invite the beauty of the Czech capital to work as their centrepiece.

The residentially styled guestrooms start from 24 sqm, some with floor-to-ceiling windows from which to enjoy a front-row seat to the spectacle of the Vltava river and the UNESCO Old Town, whilst our 23 serviced residences offer all the comforts of home.

#### **ROOMS AND SUITES:**

- 107 Fairmont Rooms, including 24 Fairmont River View Rooms and 5 Fairmont Gold rooms (24–27 sqm)
- 40 Deluxe Rooms, including 5 Deluxe River View Rooms and 6 Fairmont Gold Deluxe rooms (34–36 sqm)
- 102 Signature Rooms, including 24 Signature River View Rooms and 17 Fairmont Gold Signature rooms (38–48 sqm)
- 39 One-Bedroom Suites, including 12 One-Bedroom River View Suites and 7 Fairmont Gold One-Bedroom Suites (57–68 sqm)
- 8 Signature Suites (80–85 sqm)
- 1 Presidential Suite (150 sqm)

#### SERVICED RESIDENCES:

- 13 Studio Residences (36-38 sqm)
- 7 One-Bedroom Residences (76–78 sqm)
- 1 Executive Residence (95 sqm)
- 1 Loft Residence (107 sqm)
- 1 Grand Two-Bedroom Residence (157 sqm)