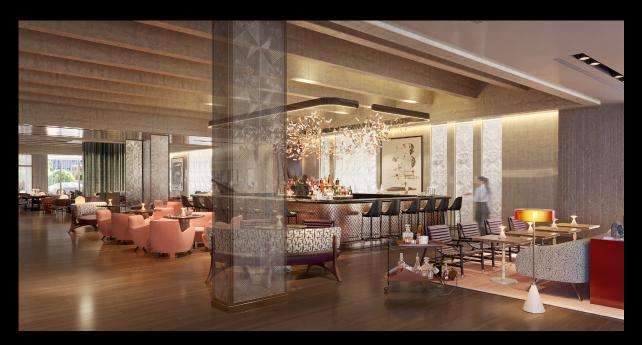

### COOCOO'S NEST BAR

Located in the heart of the hotel and seamlessly connected to the hotel's sprawling ground floor art gallery, our striking lobby lounge bar celebrating the classics, welcomes you to enjoy your morning coffee, light meals, sip on an apéritif before the evening unfolds, or indulge in a nightcap in a warm and inviting setting. Coocoo's Nest is named after the award-winning 1975 film One Flew Over the Cuckoo's Nest starring Jack Nicholson as a patient in a mental institution and directed by Czech-American New Wave cinema luminary Miloš Forman, who was an important figure in the Czechoslovak New Wave.