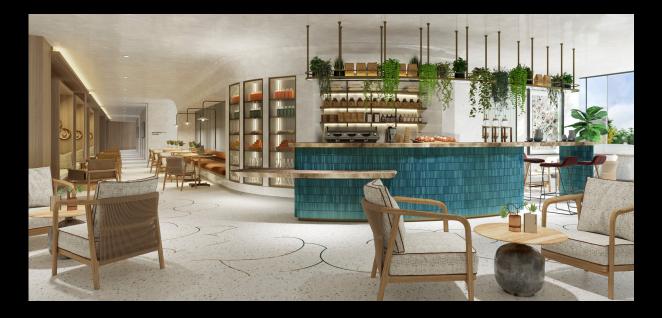

### TILIA GARDEN

Bathed in natural light, nestled beside Fairmont Spa, our health-focused café Tilia Garden provides a serene setting to relax and recharge. Inspiring a sense of peace and connection with nature, the tranquil terrace overlooks the spa garden with the culinary ethos revolving around nourishment, balance, and vitality. On the menu there's a selection of light and wholesome options, including refreshing smoothies, filling oat bowls, and thoughtfully crafted plant-based dishes.

The name Tilia is derived from the Latin word for the linden tree, which is the national tree of the Czech Republic.