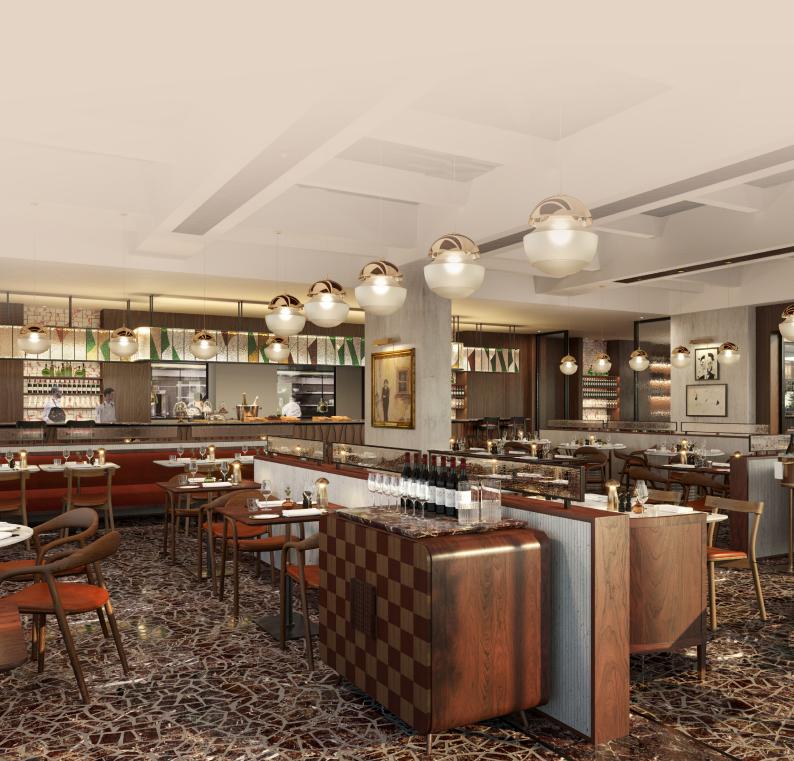

### GREENHOUSE

Embodying the essence of a true local spot that pays homage to the Czech beer culture while also providing a wide variety of wines, NoLo beverages and top-tier spirits, Greenhouse is a laid-back restaurant located on Pařížská street. Join us for drinks, a meal that is prepared on the Josper grill or snacks, we're open all day and evening for you.