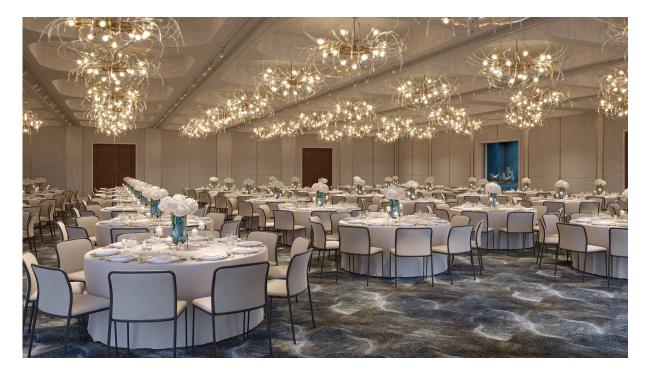

#### MEETINGS, WEDDINGS AND SOCIAL EVENTS

The Grandest of Celebrations and Events. Reflecting the expectations of a world-class capital city, Fairmont Golden Prague offers four flexible meeting spaces, from the city's most exclusive C-suite boardrooms that can welcome 8–12 guests each, to the iconic 600 sqm ballroom, fit to host up to 600 guests plus two private dining rooms at Greenhouse restaurant for parties of up to 10 guests each.

#### CAPACITY CHART

| Venue Name                       | Size in<br>SQM | Size in<br>SQ FT | Daylight | Classroom<br>Set Up | Theatre<br>Set Up | Rounds<br>Set Up | U-shape<br>Set Up | Cabaret<br>Set Up | Hollow<br>Square<br>Set Up | Reception<br>Set Up | Board<br>Table<br>Set Up | Private<br>Dining<br>Set Up |
|----------------------------------|----------------|------------------|----------|---------------------|-------------------|------------------|-------------------|-------------------|----------------------------|---------------------|--------------------------|-----------------------------|
| Grand<br>Ballroom I+II           | 573            | 6 168            | yes      | 400*                | 550*              | 400*             | 87                | 350*              | 120                        | 600*                | ×                        | ×                           |
| Grand<br>Ballroom I              | 300            | 3 229            | no       | 234*                | 350*              | 200*             | 70                | 200*              | 86                         | 300*                | ×                        | ×                           |
| Grand<br>Ballroom II             | 150            | 1 615            | yes      | 72*                 | 150*              | 60*              | 57                | 66*               | 60                         | 150*                | ×                        | ×                           |
| Crystal Bar<br>Ballroom<br>Foyer | 400            | 4 306            | yes      | ×                   | ×                 | ×                | ×                 | ×                 |                            | 250                 | ×                        | ×                           |
| VIP Room                         | 26             | 280              | no       | ×                   | ×                 | ×                | ×                 | ×                 |                            | ×                   | ×                        | ×                           |
| C-Suite I                        | 42             | 452              | yes      | ×                   | ×                 | ×                | ×                 | ×                 |                            | ×                   | 8**                      | 8***                        |
| C-Suite II                       | 34             | 366              | yes      | ×                   | ×                 | ×                | ×                 | ×                 |                            | ×                   | 8**                      | 8***                        |
| C-Suite III                      | 48             | 517              | yes      | ×                   | ×                 | ×                | ×                 | ×                 |                            | ×                   | 12**                     | 12***                       |
| C-Suite<br>Lounge                | 90             | 969              | yes      | ×                   | ×                 | ×                | ×                 | ×                 |                            | ×                   | ×                        | ×                           |